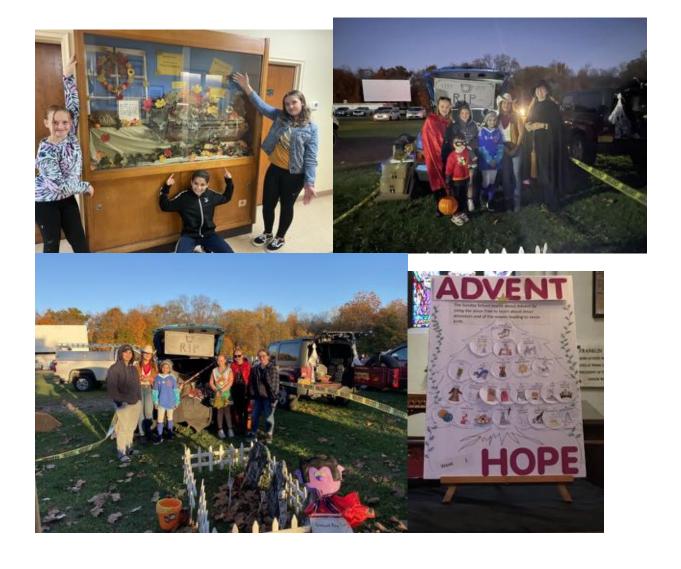

And even more than this: throughout 2022, you did so much to care for one another, care for our neighbors, stay connected, and have fun. Our Outreach team held two successful and creative fundraisers and organized this parish to touch hundreds of lives working with both new and longtime partner agencies. Our Community Garden hosted dozens of kids through special Saturday events and launched a new Junior Master Gardener program in partnership with North Park Elementary. Our Sunday School supported kids and families in their lives of faith. And of course we shared some good meals and potlucks, and even brought back coffee hour! There's more, too—from the return of our choir to the unseen, but perhaps most deeply appreciated, acts of pastoral care you offered to one another: phone calls, visits, notes, and prayers.

Thank you to Brian Rance, Paul and Bev O'Halloran, and countless members of the parish for their help in creating another exciting and profitable year for the Graveyard tours. It appears the tours are now becoming a part of Hyde Park as much as a part of St. James'.